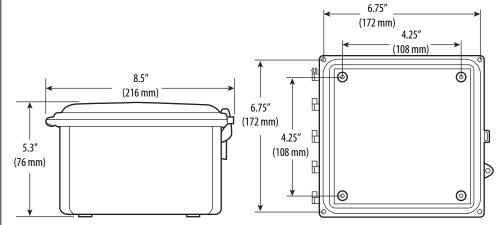

# NEMA 4x Enclosure for E5x Series Meters

Help Protect E5x Meter From the Elements with a Weather-Resistant Housing

## DESCRIPTION

**AE012** enclosure offers a mounting option for E5x Series energy meters with NEMA 4x level protection from the elements. The enclosure is equipped with DIN rail mounting hardware for convenient installation and a swing panel kit for electrical protection.



### FEATURES

#### Sturdy, attractive housing

- NEMA 4x level protection...weather-proofing and durability
- Clear front panel...maximum visibility
- Swing panel kit...clean and pleasing look

## DIMENSIONAL DRAWINGS