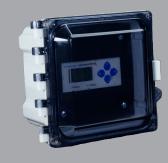

## DESCRIPTION

**AE012** enclosure offers a mounting option for E5x Series energy meters with NEMA 4x level protection from the elements. The enclosure is equipped with DIN rail mounting hardware for convenient installation and a swing panel kit for electrical protection.

#### Sturdy, attractive housing

- NEMA 4x level protection...weather-proofing and durability
- Clear front panel...maximum visibility
- Swing panel kit...clean and pleasing look