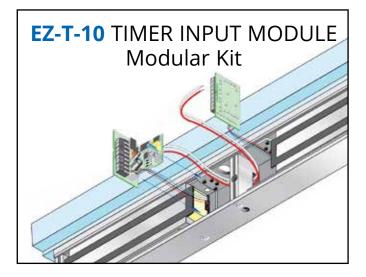

- · Relock Delay Timer
- · Magnetic Bond Sensor
- Door Status Sensors
- Anti-Tamper Switch
- · Holding Force Upgrade
- Energy Saver Upgrade

- · Relock Delay Timer
- · Magnetic Bond Sensor
- · Door Status Sensors
- Anti-Tamper Switch
- Holding Force Upgrade
- · Energy Saver Upgrade