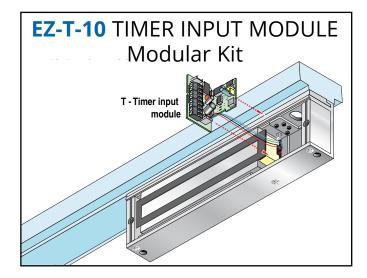

- · Relock Delay Timer
- · Magnetic Bond Sensor
- Door Status Sensors
- Anti-Tamper Switch
- · Holding Force Upgrade
- Energy Saver Upgrade

- · Relock Delay Timer
- · Magnetic Bond Sensor
- · Door Status Sensors
- Anti-Tamper Switch
- Holding Force Upgrade
- · Energy Saver Upgrade