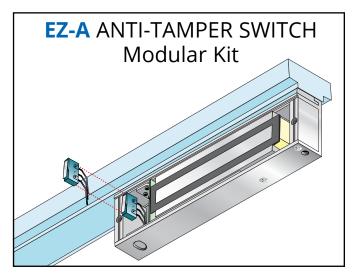

- · Relock Delay Timer
- · Magnetic Bond Sensor
- Door Status Sensors
- Anti-Tamper Switch
- · Holding Force Upgrade
- Energy Saver Upgrade

- · Relock Delay Timer
- · Magnetic Bond Sensor
- · Door Status Sensors
- Anti-Tamper Switch
- Holding Force Upgrade
- · Energy Saver Upgrade