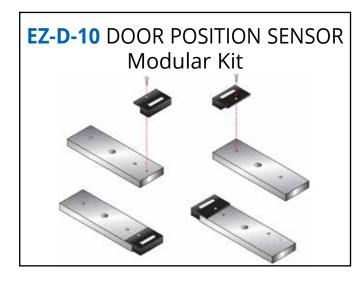

- · Relock Delay Timer
- · Magnetic Bond Sensor
- Door Status Sensors
- Anti-Tamper Switch
- · Holding Force Upgrade
- Energy Saver Upgrade

- · Relock Delay Timer
- · Magnetic Bond Sensor
- · Door Status Sensors
- Anti-Tamper Switch
- Holding Force Upgrade
- · Energy Saver Upgrade