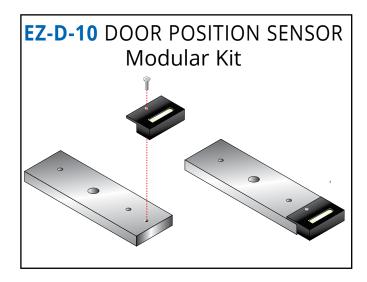

- · Relock Delay Timer
- · Magnetic Bond Sensor
- Door Status Sensors
- Anti-Tamper Switch
- · Holding Force Upgrade
- Energy Saver Upgrade

- · Relock Delay Timer
- · Magnetic Bond Sensor
- · Door Status Sensors
- Anti-Tamper Switch
- Holding Force Upgrade
- · Energy Saver Upgrade