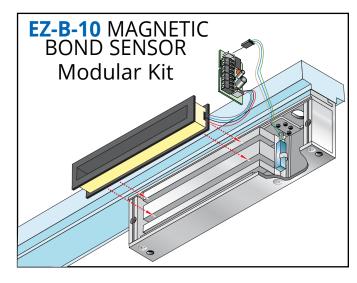

- · Relock Delay Timer
- · Magnetic Bond Sensor
- Door Status Sensors
- Anti-Tamper Switch
- · Holding Force Upgrade
- Energy Saver Upgrade

- · Relock Delay Timer
- · Magnetic Bond Sensor
- · Door Status Sensors
- Anti-Tamper Switch
- Holding Force Upgrade
- · Energy Saver Upgrade