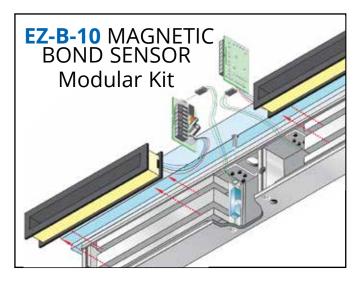

- · Relock Delay Timer
- · Magnetic Bond Sensor
- Door Status Sensors
- Anti-Tamper Switch
- · Holding Force Upgrade
- Energy Saver Upgrade

- · Relock Delay Timer
- · Magnetic Bond Sensor
- · Door Status Sensors
- Anti-Tamper Switch
- Holding Force Upgrade
- · Energy Saver Upgrade