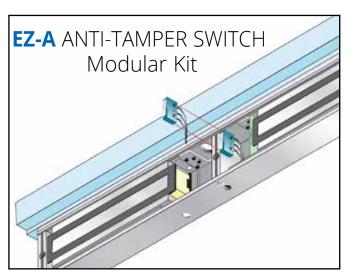

- · Relock Delay Timer
- · Magnetic Bond Sensor
- Door Status Sensors
- Anti-Tamper Switch
- · Holding Force Upgrade
- Energy Saver Upgrade

- · Relock Delay Timer
- · Magnetic Bond Sensor
- · Door Status Sensors
- Anti-Tamper Switch
- Holding Force Upgrade
- · Energy Saver Upgrade