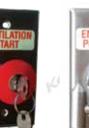

## **ORDERING INFORMATION**

| MOI                 |       |                                                                                            | RIPTION                                                                                    |                                                                                                                                                                                                     |                |
|---------------------|-------|--------------------------------------------------------------------------------------------|--------------------------------------------------------------------------------------------|-----------------------------------------------------------------------------------------------------------------------------------------------------------------------------------------------------|----------------|
| WE                  |       | Wall plate, box mounted emergency operator station (contacts not included except as noted) |                                                                                            |                                                                                                                                                                                                     |                |
|                     |       | Button Style                                                                               |                                                                                            |                                                                                                                                                                                                     |                |
|                     |       | MO Red momentary 40 mm mushroom                                                            |                                                                                            |                                                                                                                                                                                                     |                |
|                     | N     |                                                                                            |                                                                                            |                                                                                                                                                                                                     |                |
|                     |       |                                                                                            | Red maintained 40 mm mushroom (push-turn to reset) labeled "Turn to Reset"                 |                                                                                                                                                                                                     |                |
|                     |       |                                                                                            | Red maintained key release 40 mm mushroom with two keys, key required to reset only        |                                                                                                                                                                                                     |                |
|                     |       |                                                                                            | Red "Raise Lid - Push Button" padlockable solid lid over momentary flush round push button |                                                                                                                                                                                                     |                |
|                     |       |                                                                                            |                                                                                            | e Lid - Push Button" padlockable <b>solid</b> lid over <b>maintained</b> flush round push button<br>e Lid - Push Button" padlockable <b>clear</b> lid over <b>momentary</b> flush round push button |                |
|                     |       |                                                                                            |                                                                                            | e Lid - Push Button padiockable clear lid over momentary liush round push button                                                                                                                    |                |
|                     |       |                                                                                            |                                                                                            | is model with hammer (Note: NC and NO contacts included)                                                                                                                                            |                |
|                     |       |                                                                                            |                                                                                            |                                                                                                                                                                                                     |                |
|                     |       |                                                                                            | CS EMERGENCY - CHILLER STOP                                                                |                                                                                                                                                                                                     |                |
|                     |       |                                                                                            |                                                                                            | EMERGENCY - POWER OFF                                                                                                                                                                               |                |
|                     |       |                                                                                            |                                                                                            | EMERGENCY - BOILER SHUT-DOWN                                                                                                                                                                        |                |
|                     |       |                                                                                            |                                                                                            | EMERGENCY - HVAC SHUT-DOWN                                                                                                                                                                          |                |
|                     |       |                                                                                            | VS                                                                                         | EMERGENCY - VENTILATION STOP                                                                                                                                                                        |                |
|                     |       |                                                                                            |                                                                                            | EMERGENCY - STOP                                                                                                                                                                                    |                |
|                     |       |                                                                                            |                                                                                            | EMERGENCY - SHUT-DOWN                                                                                                                                                                               |                |
|                     |       |                                                                                            |                                                                                            | EMERGENCY - VENTILATION START                                                                                                                                                                       |                |
|                     |       |                                                                                            |                                                                                            | EMERGENCY - SHUT-OFF                                                                                                                                                                                |                |
|                     |       |                                                                                            |                                                                                            | CLM Clearninged lockout lid for use with MO, MP, TW, KR 40mm mushroom button                                                                                                                        |                |
|                     |       |                                                                                            |                                                                                            | DLM Hinged lockout lid for use with MO 40mm mushroom button.<br>Requires lid to be lifted in order to automatically release/extend mushroom                                                         |                |
|                     |       |                                                                                            |                                                                                            | device.                                                                                                                                                                                             |                |
|                     |       |                                                                                            |                                                                                            |                                                                                                                                                                                                     |                |
|                     |       |                                                                                            |                                                                                            | Example: WPS-MP-VSTART Wall plate operator station red maintained<br>push-pull button labeled "Ventilation Start"                                                                                   |                |
| WPS - MP - VSTART - |       |                                                                                            |                                                                                            |                                                                                                                                                                                                     |                |
|                     |       |                                                                                            |                                                                                            |                                                                                                                                                                                                     |                |
|                     |       |                                                                                            |                                                                                            | RELATED PRODUCTS                                                                                                                                                                                    |                |
| PILKBR              |       |                                                                                            |                                                                                            | ). contact block for the model "BR" break lens unit only. (BR includes 1 NC / NO contact).                                                                                                          |                |
| PILNCCB             |       | N.C. stackable contact block                                                               |                                                                                            |                                                                                                                                                                                                     |                |
| PILNOCB             |       | N.O. stackable contact block                                                               |                                                                                            |                                                                                                                                                                                                     |                |
| PILCLM              |       | Clear cover for MO, MP, TW, KR stations                                                    |                                                                                            |                                                                                                                                                                                                     |                |
| PILRPKEY            |       | Replacement key for WPS-KR series, specify model and key number when ordering              |                                                                                            |                                                                                                                                                                                                     |                |
| PILBRLENS           |       |                                                                                            | Replacen                                                                                   | ient lenses for WPSBR models only (3/pKg)                                                                                                                                                           |                |
|                     | Note: | Tł                                                                                         | nree con                                                                                   | tact blocks can be used for a depth of 1-5/8" (42 mm).                                                                                                                                              |                |
|                     |       | Tł                                                                                         | nree mor                                                                                   | e can be added for a depth of 2-5/8" (67 mm).                                                                                                                                                       |                |
|                     |       |                                                                                            |                                                                                            |                                                                                                                                                                                                     |                |
| 877-826-9037 USA    | kele  | e.co                                                                                       | m F                                                                                        | REE CUSTOM CALIBRATION                                                                                                                                                                              | September 2016 |