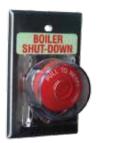

## **ORDERING INFORMATION**

| MOI                 |       |                                                                                            | RIPTION                                                                                    |                                                                                                                                                                                                     |                |
|---------------------|-------|--------------------------------------------------------------------------------------------|--------------------------------------------------------------------------------------------|-----------------------------------------------------------------------------------------------------------------------------------------------------------------------------------------------------|----------------|
| WE                  |       | Wall plate, box mounted emergency operator station (contacts not included except as noted) |                                                                                            |                                                                                                                                                                                                     |                |
|                     |       | Button Style                                                                               |                                                                                            |                                                                                                                                                                                                     |                |
|                     |       | MO Red momentary 40 mm mushroom                                                            |                                                                                            |                                                                                                                                                                                                     |                |
|                     | N     |                                                                                            |                                                                                            |                                                                                                                                                                                                     |                |
|                     |       |                                                                                            | Red maintained 40 mm mushroom (push-turn to reset) labeled "Turn to Reset"                 |                                                                                                                                                                                                     |                |
|                     |       |                                                                                            | Red maintained key release 40 mm mushroom with two keys, key required to reset only        |                                                                                                                                                                                                     |                |
|                     |       |                                                                                            | Red "Raise Lid - Push Button" padlockable solid lid over momentary flush round push button |                                                                                                                                                                                                     |                |
|                     |       |                                                                                            |                                                                                            | e Lid - Push Button" padlockable <b>solid</b> lid over <b>maintained</b> flush round push button<br>e Lid - Push Button" padlockable <b>clear</b> lid over <b>momentary</b> flush round push button |                |
|                     |       |                                                                                            |                                                                                            | e Lid - Push Button padiockable clear lid over momentary liush round push button                                                                                                                    |                |
|                     |       |                                                                                            |                                                                                            | is model with hammer (Note: NC and NO contacts included)                                                                                                                                            |                |
|                     |       |                                                                                            |                                                                                            |                                                                                                                                                                                                     |                |
|                     |       |                                                                                            | CS EMERGENCY - CHILLER STOP                                                                |                                                                                                                                                                                                     |                |
|                     |       |                                                                                            |                                                                                            | EMERGENCY - POWER OFF                                                                                                                                                                               |                |
|                     |       |                                                                                            |                                                                                            | EMERGENCY - BOILER SHUT-DOWN                                                                                                                                                                        |                |
|                     |       |                                                                                            |                                                                                            | EMERGENCY - HVAC SHUT-DOWN                                                                                                                                                                          |                |
|                     |       |                                                                                            | VS                                                                                         | EMERGENCY - VENTILATION STOP                                                                                                                                                                        |                |
|                     |       |                                                                                            |                                                                                            | EMERGENCY - STOP                                                                                                                                                                                    |                |
|                     |       |                                                                                            |                                                                                            | EMERGENCY - SHUT-DOWN                                                                                                                                                                               |                |
|                     |       |                                                                                            |                                                                                            | EMERGENCY - VENTILATION START                                                                                                                                                                       |                |
|                     |       |                                                                                            |                                                                                            | EMERGENCY - SHUT-OFF                                                                                                                                                                                |                |
|                     |       |                                                                                            |                                                                                            | CLM Clearninged lockout lid for use with MO, MP, TW, KR 40mm mushroom button                                                                                                                        |                |
|                     |       |                                                                                            |                                                                                            | DLM Hinged lockout lid for use with MO 40mm mushroom button.<br>Requires lid to be lifted in order to automatically release/extend mushroom                                                         |                |
|                     |       |                                                                                            |                                                                                            | device.                                                                                                                                                                                             |                |
|                     |       |                                                                                            |                                                                                            |                                                                                                                                                                                                     |                |
|                     |       |                                                                                            |                                                                                            | Example: WPS-MP-VSTART Wall plate operator station red maintained<br>push-pull button labeled "Ventilation Start"                                                                                   |                |
| WPS - MP - VSTART - |       |                                                                                            |                                                                                            |                                                                                                                                                                                                     |                |
|                     |       |                                                                                            |                                                                                            |                                                                                                                                                                                                     |                |
|                     |       |                                                                                            |                                                                                            | RELATED PRODUCTS                                                                                                                                                                                    |                |
| PILKBR              |       |                                                                                            |                                                                                            | ). contact block for the model "BR" break lens unit only. (BR includes 1 NC / NO contact).                                                                                                          |                |
| PILNCCB             |       | N.C. stackable contact block                                                               |                                                                                            |                                                                                                                                                                                                     |                |
| PILNOCB             |       | N.O. stackable contact block                                                               |                                                                                            |                                                                                                                                                                                                     |                |
| PILCLM              |       | Clear cover for MO, MP, TW, KR stations                                                    |                                                                                            |                                                                                                                                                                                                     |                |
| PILRPKEY            |       | Replacement key for WPS-KR series, specify model and key number when ordering              |                                                                                            |                                                                                                                                                                                                     |                |
| PILBRLENS           |       |                                                                                            | Replacen                                                                                   | ient lenses for WPSBR models only (3/pKg)                                                                                                                                                           |                |
|                     | Note: | Tł                                                                                         | nree con                                                                                   | tact blocks can be used for a depth of 1-5/8" (42 mm).                                                                                                                                              |                |
|                     |       | Tł                                                                                         | nree mor                                                                                   | e can be added for a depth of 2-5/8" (67 mm).                                                                                                                                                       |                |
|                     |       |                                                                                            |                                                                                            |                                                                                                                                                                                                     |                |
| 877-826-9037 USA    | kele  | e.co                                                                                       | m F                                                                                        | REE CUSTOM CALIBRATION                                                                                                                                                                              | September 2016 |