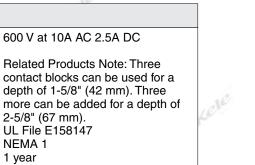

#### **SPECIFICATIONS**

**Contact Rating** Additional Specifications 2-5/8" (67 mm). UL File E158147

Approvals Enclosure Rating Warranty

2

WPS-KR-VS

WPS-MP-BS-CLM

SHUT-DOW

WPS-RP2-HS