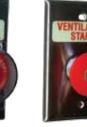

## **ORDERING INFORMATION**

| MOI                 |       |                                                                                            | RIPTION                                                                                    |                                                                                                                                                                                                     |                |
|---------------------|-------|--------------------------------------------------------------------------------------------|--------------------------------------------------------------------------------------------|-----------------------------------------------------------------------------------------------------------------------------------------------------------------------------------------------------|----------------|
| WE                  |       | Wall plate, box mounted emergency operator station (contacts not included except as noted) |                                                                                            |                                                                                                                                                                                                     |                |
|                     |       | Button Style                                                                               |                                                                                            |                                                                                                                                                                                                     |                |
|                     |       | MO Red momentary 40 mm mushroom                                                            |                                                                                            |                                                                                                                                                                                                     |                |
|                     | N     |                                                                                            |                                                                                            |                                                                                                                                                                                                     |                |
|                     |       |                                                                                            | Red maintained 40 mm mushroom (push-turn to reset) labeled "Turn to Reset"                 |                                                                                                                                                                                                     |                |
|                     |       |                                                                                            | Red maintained key release 40 mm mushroom with two keys, key required to reset only        |                                                                                                                                                                                                     |                |
|                     |       |                                                                                            | Red "Raise Lid - Push Button" padlockable solid lid over momentary flush round push button |                                                                                                                                                                                                     |                |
|                     |       |                                                                                            |                                                                                            | e Lid - Push Button" padlockable <b>solid</b> lid over <b>maintained</b> flush round push button<br>e Lid - Push Button" padlockable <b>clear</b> lid over <b>momentary</b> flush round push button |                |
|                     |       |                                                                                            |                                                                                            | e Lid - Push Button padiockable clear lid over momentary liush round push button                                                                                                                    |                |
|                     |       |                                                                                            |                                                                                            | is model with hammer (Note: NC and NO contacts included)                                                                                                                                            |                |
|                     |       |                                                                                            |                                                                                            |                                                                                                                                                                                                     |                |
|                     |       |                                                                                            | CS EMERGENCY - CHILLER STOP                                                                |                                                                                                                                                                                                     |                |
|                     |       |                                                                                            |                                                                                            | EMERGENCY - POWER OFF                                                                                                                                                                               |                |
|                     |       |                                                                                            |                                                                                            | EMERGENCY - BOILER SHUT-DOWN                                                                                                                                                                        |                |
|                     |       |                                                                                            |                                                                                            | EMERGENCY - HVAC SHUT-DOWN                                                                                                                                                                          |                |
|                     |       |                                                                                            | VS                                                                                         | EMERGENCY - VENTILATION STOP                                                                                                                                                                        |                |
|                     |       |                                                                                            |                                                                                            | EMERGENCY - STOP                                                                                                                                                                                    |                |
|                     |       |                                                                                            |                                                                                            | EMERGENCY - SHUT-DOWN                                                                                                                                                                               |                |
|                     |       |                                                                                            |                                                                                            | EMERGENCY - VENTILATION START                                                                                                                                                                       |                |
|                     |       |                                                                                            |                                                                                            | EMERGENCY - SHUT-OFF                                                                                                                                                                                |                |
|                     |       |                                                                                            |                                                                                            | CLM Clearninged lockout lid for use with MO, MP, TW, KR 40mm mushroom button                                                                                                                        |                |
|                     |       |                                                                                            |                                                                                            | DLM Hinged lockout lid for use with MO 40mm mushroom button.<br>Requires lid to be lifted in order to automatically release/extend mushroom                                                         |                |
|                     |       |                                                                                            |                                                                                            | device.                                                                                                                                                                                             |                |
|                     |       |                                                                                            |                                                                                            |                                                                                                                                                                                                     |                |
|                     |       |                                                                                            |                                                                                            | Example: WPS-MP-VSTART Wall plate operator station red maintained<br>push-pull button labeled "Ventilation Start"                                                                                   |                |
| WPS - MP - VSTART - |       |                                                                                            |                                                                                            |                                                                                                                                                                                                     |                |
|                     |       |                                                                                            |                                                                                            |                                                                                                                                                                                                     |                |
|                     |       |                                                                                            |                                                                                            | RELATED PRODUCTS                                                                                                                                                                                    |                |
| PILKBR              |       |                                                                                            |                                                                                            | ). contact block for the model "BR" break lens unit only. (BR includes 1 NC / NO contact).                                                                                                          |                |
| PILNCCB             |       | N.C. stackable contact block                                                               |                                                                                            |                                                                                                                                                                                                     |                |
| PILNOCB             |       | N.O. stackable contact block                                                               |                                                                                            |                                                                                                                                                                                                     |                |
| PILCLM              |       | Clear cover for MO, MP, TW, KR stations                                                    |                                                                                            |                                                                                                                                                                                                     |                |
| PILRPKEY            |       | Replacement key for WPS-KR series, specify model and key number when ordering              |                                                                                            |                                                                                                                                                                                                     |                |
| PILBRLENS           |       |                                                                                            | Replacen                                                                                   | ient lenses for WPSBR models only (3/pKg)                                                                                                                                                           |                |
|                     | Note: | Tł                                                                                         | nree con                                                                                   | tact blocks can be used for a depth of 1-5/8" (42 mm).                                                                                                                                              |                |
|                     |       | Tł                                                                                         | nree mor                                                                                   | e can be added for a depth of 2-5/8" (67 mm).                                                                                                                                                       |                |
|                     |       |                                                                                            |                                                                                            |                                                                                                                                                                                                     |                |
| 877-826-9037 USA    | kele  | e.co                                                                                       | m F                                                                                        | REE CUSTOM CALIBRATION                                                                                                                                                                              | September 2016 |