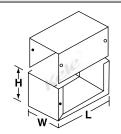

#### DIMENSIONS/ORDERING INFORMATION

\* Natural aluminum finish

kele.com

| ENCLOSURE | DIMENSIONS in (cm) |            |          | WEIGHT      | ACCESSORIES                      |
|-----------|--------------------|------------|----------|-------------|----------------------------------|
| MODEL     | L                  | W          | H        | lb (kg)     | INCLUDED                         |
| B-5*      | 5 (12.7)           | 4 (10.16)  | 3 (7.62) | 0.5 (0.2)   | none                             |
| B-7*      | 7 (17.78)          | 5 (12.7)   | 3 (7.62) | 0.75 (0.34) | none                             |
| B-12**    | 12 (30.48)         | 12 (30.48) | 3 (7.62) | 5.5 (2.5)   | none                             |
| B-12-P    | 12 (30.48)         | 12 (30.48) | 3 (7.62) | 7 (3.2)     | QP1212 - 11" x 11"<br>perf-panel |