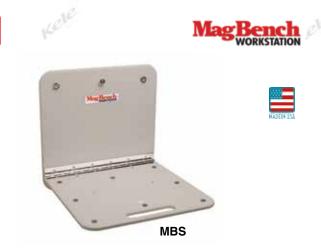

# LAPTOP SHELF FOR ENCLOSURES

NEW!

## DESCRIPTION

The **Magnitude Products model MBS Laptop shelf** is a magnetically attached folding bench that can be mounted instantly inside and outside of enclosure door to allow one to place computer test instruments on for checking inputs and outputs. The workstation folds closed and can be used as a permeant solution or removed for use on other enclosures or mechanical equipment.

**ORDERING INFORMATION** 

|  | MBS | Laptop shelf         | 12" x 12" work space |
|--|-----|----------------------|----------------------|
|  | MBU | Laptop shelf w/holes | 12" x 12" work space |