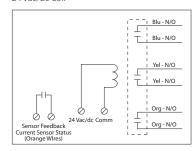

# Relays & Contact Type: One (1) 3PST Continuous Duty Coil Expected Relay Life: 10 million cycles minimum mechanical

Operating Temperature: -30 to 140° F

Humidity Range: 5 to 95% (noncondensing)

Operate Time: 20ms

Relay Status: Red LED On = Activated

**Dimensions:** 4.00" x 4.00" x 1.80" with .50" NPT Nipple

Wire Length: 16", 600V Rated Approvals: UL Listed, UL916, C-UL

California State Fire Marshal

Housing Rating: UL Accepted for Use in Plenum, NEMA 1

Sensor Type: Internal, with contact status Current sensing on orange wires Sensor Threshold: Fixed, .5 Amps (RIBX243PF)

Adjustable, .50-20 Amps (RIBX243PA)

Sensor Range: .50-20 Amps

#### Sensor Contact:

- Solid State Contact
- 30 Vac/dc, .4 Amp Max.
- When current sensor status is off (open), leakage <30 uA @ 30Vac/dc
- When current sensor status is on (closed), voltage drop < .3 Vac/dc @ .1 Amp
- < 1.6 Vac/dc @ .4 Amp