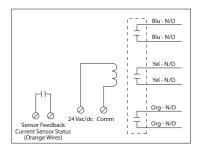

# Relays & Contact Type: One (1) 3PST Continuous Duty Coil Expected Relay Life: 10 million cycles minimum mechanical

Operating Temperature: -30 to 140° F

Humidity Range: 5 to 95% (noncondensing)

Operate Time: 20ms

Relay Status: Red LED On = Activated

**Dimensions:** 4.00" x 4.00" x 1.80" with .50" NPT Nipple

Wire Length: 16", 600V Rated Approvals: UL Listed, UL916, C-UL

California State Fire Marshal

Housing Rating: UL Accepted for Use in Plenum, NEMA 1

Sensor Type: Internal, with contact status Current sensing on orange wires Sensor Threshold: Fixed, .5 Amps (RIBX243PF)

Adjustable, .50-20 Amps (RIBX243PA)

Sensor Range: .50-20 Amps

#### Sensor Contact:

- Solid State Contact
- 30 Vac/dc, .4 Amp Max.
- When current sensor status is off (open), leakage <30 uA @ 30Vac/dc
- When current sensor status is on (closed), voltage drop < .3 Vac/dc @ .1 Amp
- < 1.6 Vac/dc @ .4 Amp