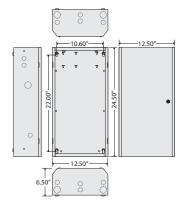

## MH3800 Series

Metal Housing, NEMA 1, 24.50" H x 12.50" W x 6.50" D

| MH3800 SERIES ASSEMBLIES |                                                     |                                                                                                                                                                                                                                               |
|--------------------------|-----------------------------------------------------|-----------------------------------------------------------------------------------------------------------------------------------------------------------------------------------------------------------------------------------------------|
| Enclosure                | Plastic Snap Track / Sub-Panel                      | Weight                                                                                                                                                                                                                                        |
| MH3800                   |                                                     | 16.6 lbs.                                                                                                                                                                                                                                     |
| MH3800                   | MT4-18 (4.00"W)                                     | 16.9 lbs.                                                                                                                                                                                                                                     |
| MH3800                   | MT212-18 (2.75"W)                                   | 16.8 lbs.                                                                                                                                                                                                                                     |
| MH3800                   | SP3803S 1                                           | 18.1 lbs.                                                                                                                                                                                                                                     |
| MH3800                   | SP3803L <sup>1</sup>                                | 18.5 lbs.                                                                                                                                                                                                                                     |
| MH3800                   | SP3804S <sup>2</sup>                                | 19.9 lbs.                                                                                                                                                                                                                                     |
| MH3800                   | SP3804L <sup>2</sup>                                | 20.3 lbs.                                                                                                                                                                                                                                     |
|                          | Enclosure MH3800 MH3800 MH3800 MH3800 MH3800 MH3800 | Enclosure         Plastic Snap Track / Sub-Panel           MH3800         MT4-18 (4.00"W)           MH3800         MT212-18 (2.75"W)           MH3800         SP3803S 1           MH3800         SP3803L 1           MH3800         SP3804S 2 |

1 = Polymetal *Model S*: 19.00" H x 11.75" W *Model L*: 23.00" H x 11.75" W 2 = Perforated Steel *Model S*: 19.00" H x 11.75" W *Model L*: 23.00" H x 11.75" W