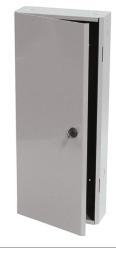

## **SPECIFICATIONS**

Construction: 18 Gauge Steel

Cover Type: Reversible Hook Hinge Key Latch Door Approvals: UL Listed, C-UL, CE Approved, RoHS

- Consult factory for custom colors for large orders.
  Order with coin latch by adding "-L4" to end of model number.