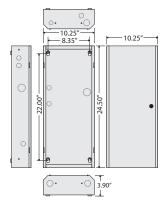

## MH3500 Series

Metal Housing, NEMA 1, 24.50" H x 10.25" W x 3.90" D

| MH3500 SERIES ASSEMBLIES |           |                    |           |
|--------------------------|-----------|--------------------|-----------|
| Model #                  | Enclosure | Plastic Snap Track | Weight    |
| MH3500                   | MH3500    |                    | 11.1 lbs. |
| MH3510                   | MH3500    | MT4-24 (4.00"W)    | 11.7 lbs. |
| MH3520                   | MH3500    | MT212-24 (2.75"W)  | 11.5 lbs. |