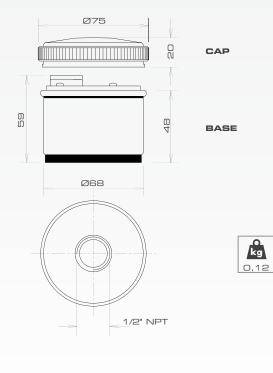

### DRAWINGS, DIMENSIONS AND WEIGHTS

4

-30

+50

C°

Ja

**IP**66

### MECHANICAL FEATURES

Self extinguishing PC body with high impact resistance, suitable for outdoor use thanks to the IP66/TYPE 4X protection grade guaranteed by a double polyurethane gasket installed on every module. A 1/2" NPT-F thread allows mounting of the complete accessory line. Can also be installed directly (without accessories) on the machinery by drilling the marked pre-holes and using the provided gasket