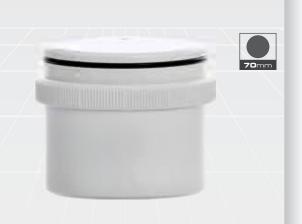

# TWS BASE -

Wiring base for the TWS range. With 1 common + 5 independent contacts, allows mounting of maximum 5 light modules or 4 light modules + 1 sounder module.

Provided with top cap to be used when the sounder module is not installed.

NOTE Must be included with every stacklight