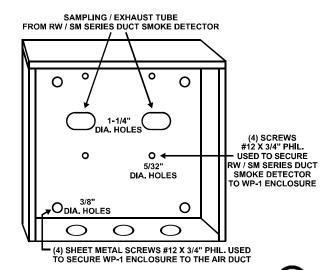

## **MOUNTING**

- 1. Remove paper backing from mounting template (RW / SM kit) and affix to the air duct at desired location.
- **2.** Using the template as a guide, drill or punch (2) 1-¼" dia. holes in the air duct, for the sampling tube / exhaust tube.
- **3.** Position the WP-1 enclosure in such a way that the holes (on the template and WP-1) are lined up with each other.
- 4. Secure the WP-1 enclosure to the air duct with (4) #12 x % sheet metal screws (WP-1 kit).
- **5.** Connect sampling tube / exhaust tube to the RW / SM duct detector (position the sampling tube in such a way that air flows into the intake holes).
- **6.** Fit the RW / SM duct smoke detector into the  $1-\frac{1}{4}$ " holes on the air duct.
- 7. Secure the duct smoke detector with (4) #12 x % sheet metal screws (RW / SM kit) to the WP-1 enclosure.