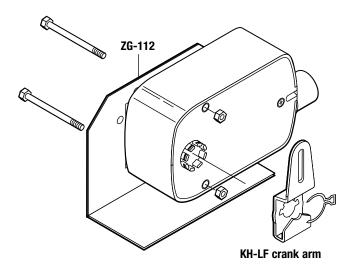

### **For LF Series Actuators**

### **Application**

The ZG-LF112 Crank Arm Adaptor Kit is designed for applications where the actuator cannot be mounted directly to the damper shaft. It may be used for outside or inside the duct mounting.

### The ZG-LF112 Crank Arm Adaptor Kit includes:

- 1 ZG-112 Mounting Bracket
- 1 KH-LF Crank Arm with Retaining Clip
- 2 Bolts with Nuts

NOTE: May require crank arm and ball joints

The ZG-112 is provided with hole patterns to mount the LF series actuators in either a horizontal or vertical position to meet space requirements.

The ZG-112 Mounting Bracket is designed to mount the NF and AF series actuator in the same mounting locations as common foot mounted, crank arm style actuators. Hole patterns in the base match common Honeywell<sup>TM</sup>, Siebe<sup>TM</sup> (Barber Coleman<sup>TM</sup>), and Johnson Controls<sup>TM</sup> actuators for easy retrofit.