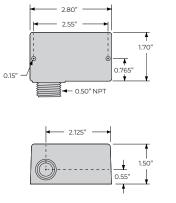

## **SPECIFICATIONS**

| Expected Relay Life:           | 10 million cycles minimum mechanical    | C |
|--------------------------------|-----------------------------------------|---|
| Operating Temperature:         | -30 to 140° F                           | 2 |
| Humidity Range:                | 5 to 95% (noncondensing)                | 2 |
| Operate Time:                  | 20ms                                    | 1 |
| Relay Status:                  | Red LED On = Activated                  | 1 |
| Current Sensor Status          | Pink LED On = Current Over Trip Point   | 1 |
|                                | (0.25 Amp)                              | 7 |
|                                | 1.70" x 2.80" x 1.50" with .50" NPT hub | 2 |
| 5                              | 16", 600V Rated                         | I |
|                                | UL Listed, UL916, C-UL, CE, RoHS        |   |
| Housing Rating:<br>Gold Flash: | UL Accepted for Use in Plenum, NEMA 1   |   |
| Gold Flash:                    | 110                                     |   |
| C                              | teres and the definition of the second  | 3 |
|                                | Internal, with contact status           | • |
| Sensor Threshold:              |                                         |   |
| Sensor Dange                   | 25-20 Amps                              |   |