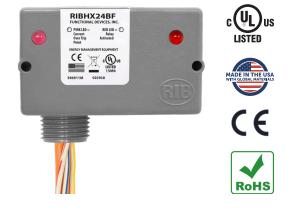

# **RIBHX24BF**

Enclosed Relay 20Amp SPST 24Vac/dc Internal Fixed AC Sensor

## **SPECIFICATIONS**

| Expected Relay Life:           | 10 million cycles minimum mechanical    | C |
|--------------------------------|-----------------------------------------|---|
| Operating Temperature:         | -30 to 140° F                           | 2 |
| Humidity Range:                | 5 to 95% (noncondensing)                | 2 |
| Operate Time:                  | 20ms                                    | 1 |
| Relay Status:                  | Red LED On = Activated                  | 1 |
| Current Sensor Status          | Pink LED On = Current Over Trip Point   | 1 |
|                                | (0.25 Amp)                              | 7 |
|                                | 1.70" x 2.80" x 1.50" with .50" NPT hub | 2 |
| 5                              | 16", 600V Rated                         | I |
|                                | UL Listed, UL916, C-UL, CE, RoHS        |   |
| Housing Rating:<br>Gold Flash: | UL Accepted for Use in Plenum, NEMA 1   |   |
| Gold Flash:                    | 110                                     |   |
| C                              | teres and the definition of the second  | 3 |
|                                | Internal, with contact status           | • |
| Sensor Threshold:              |                                         |   |
| Sensor Dange                   | 25-20 Amps                              |   |

#### Notes:

Order **RIBHX24BF-RD** for red enclosure