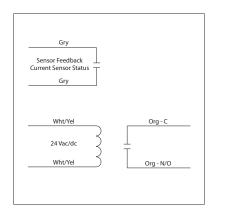

Sensor Range: .25-20 Amps Sensor Feedback Output: Solid State Contact 30 Vac/dc, 100 mA

#### Coil Current:

128 mA @ 24 Vac 71 mA @ 30 Vdc

### Coil Voltage Input:

24 Vac ; 50-60 Hz Drop Out = 3 Vac Pull In = 18 Vac

### Sensor Contact:

- When current sensor status is off (open), leakage <30 uA @ 30Vac/dc
- When current sensor status is on (closed), voltage drop
- < .3 Vac/dc @ .1 Amp