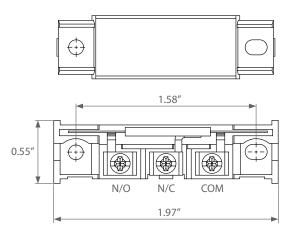

## **Specifications**

Switching Voltage (Max): 30 Vac/dc Switching Current (Max): 0.2 Amp Operating Gap: 0 - 1.125"

| Terminal Normal State | Door Closed | Door Open |
|-----------------------|-------------|-----------|
| Common                | COM —       | COM —     |
| N/O                   | N/OO        | N/OO      |
| N/C                   | N/C         | N/C       |