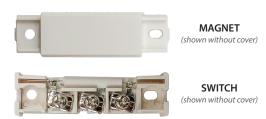

## **ACLCMAGSM**

Surface Mount Magnetic Switch, Form C (SPDT)

## MAGNETIC SWITCH FOR CLOSET LIGHT CONTROLLERS