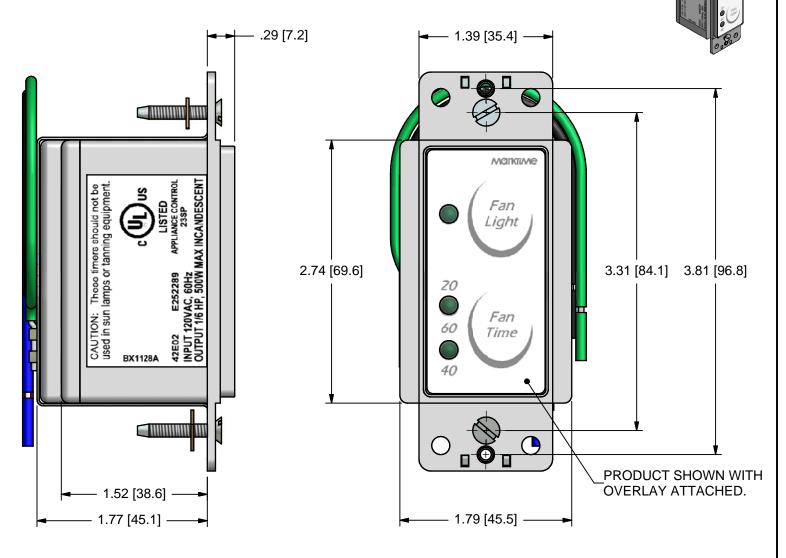

## **MARKTIME MODEL 42E02**

42E SERIES ELECTRONIC WALL BOX TIME SWITCH

PACKAGED ASSEMBLY CONTENTS

(MODEL 42702-1):

- -TIME SWITCH WITH CAPTIVE MOUNTING SCREWS
- -WHITE AND IVORY OVERLAYS
- -INSTRUCTION SHEET
- -WIRE NUTS
- -CARTON (55% PCW)

## **FUNCTION**

\*FAN: AUTO-OFF WITH NO MANUAL OVERRIDE (SELECTABLE TIME DELAY)

## NOTES:

1) RATINGS:

INPUT: 120VAC, 60HZ

OUTPUT: 1/6HP (4.4A) MOTOR, 500 WATTS INCANDESCENT

- 2) UL & C-UL LISTED, FILE E252289
- 2) ENCLOSURE: ABS, UL94 5V-A RATING
- 3) OPERATING TEMPERATURE: 0-55°C (32-131°F)
- 4) DIMENSIONS: INCH[MM] FOR REFERENCE ONLY.
- 5) DRAWING APPROVED FOR CUSTOMER RELEASE.