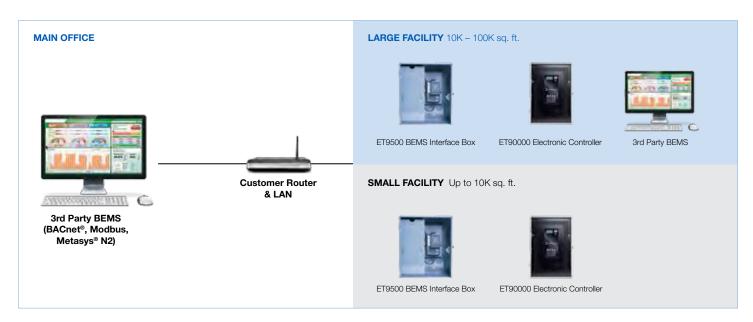

## Intermatic Building Lighting Control System ET90000 + ET9500: BEMS Integration Made Easy!

The ET9500 Building Energy Management System Interface Box integrates the ET90000 Lighting Controller with your building's automation or energy management system — for a simplified, "integration-in-a-box" solution.

## **BEMS Integration Made Easy!**

ET9500 BEMS Interface Box is a convenient multi-protocol interface to Building Energy Management Systems (BEMS) that is preconfigured specifically for Intermatic ET90000 Lighting Controllers. This device enables quick and hassle-free integration between the Intermatic ET90000 Series and an existing BEMS that uses BACnet® MS/TP, BACnet®/IP, Modbus RTU, Modbus TCP/IP, and Metasys® N2 by JCI protocols.