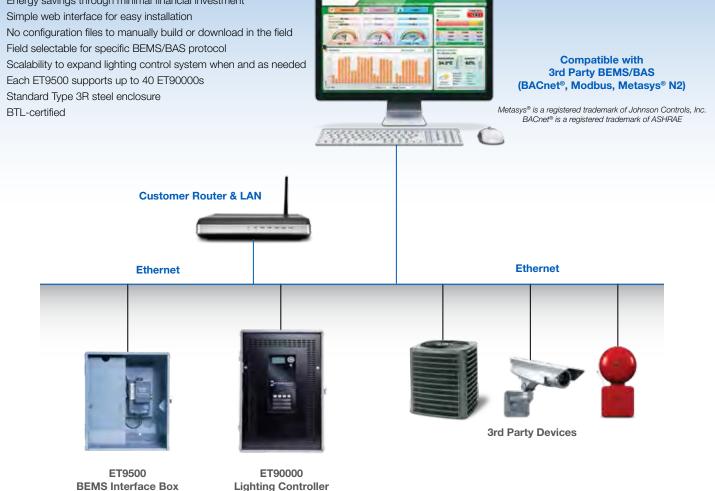

## Intermatic Building Lighting Control System ET90000 + ET9500: BEMS Integration Made Easy!

The ET9500 Building Energy Management System Interface Box integrates the ET90000 Lighting Controller with your building's automation or energy management system — for a simplified, "integration-in-a-box" solution.

- Energy savings through minimal financial investment
- Simple web interface for easy installation
- No configuration files to manually build or download in the field
- Field selectable for specific BEMS/BAS protocol
- Each ET9500 supports up to 40 ET90000s
- Standard Type 3R steel enclosure
- BTL-certified

## **BEMS Integration Made Easy!**

ET9500 BEMS Interface Box is a convenient multi-protocol interface to Building Energy Management Systems (BEMS) that is preconfigured specifically for Intermatic ET90000 Lighting Controllers. This device enables quick and hassle-free integration between the Intermatic ET90000 Series and an existing BEMS that uses BACnet® MS/TP, BACnet®/IP, Modbus RTU, Modbus TCP/IP, and Metasys® N2 by JCI protocols.