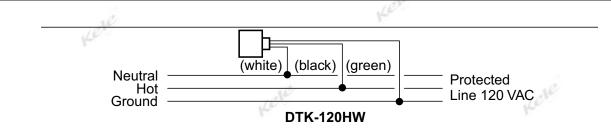

RIPTION**

The **Ditek DTK-120HW** surge protectors are compact. parallel-mount surge protectors widely used to protect power line, telephone line, and data lines.

### **FEATURES**

- · Approved for 20A circuit breakers
- Diagnostic LED indicates ground presence, system power and SPD function
- Weather-proof enclosure
- · Small footprint







**DTK-120HW** 

### **SPECIFICATIONS**

Service Voltage 120 VAC
Frequency 0 Hz- 400 Hz
Filtering RFI/EMI noise
Continuous Current
Protection 700 V L-N, L-G
600V N-G

Clamping Level 130 VRMS/185V peak

Surge Current 19,500A

Response Time <1 ns

Connections 3/4" hub-mount 3-12 AWG leads Dimensions 3.4"H x 3.47"W x 1.89"D

(8.6 x 8.8 x 1.89 cm)

Weight 0.5 lb (0.22 Kg)
Approvals UL 1449, IEEE C62.41B,

File #E136659

Warranty 10 years

# **WIRING**



## **ORDERING INFORMATION**

MODEL DESCRIPTION
DTK-120HW 120V inline surge protector